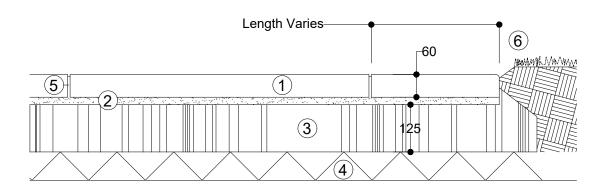

## **Typical Cross Section**

Scale 1:10 @A3

#### KEY

- Type 1-3 (See Notes) Irish Blue limestone Paving modules.
- 2. Mortar bed
- 3. Rigid foundation
- 4. Sub-base layer
- 5. 8mm wide mortar joints
- Planting (refer to landscape layout 2001)

#### NOTES

- 1. All measurements shown are in metres, and all levels are to ordnance datum unless otherwise indicated
- 2. All Coordinates are to Irish Grid, unless otherwise noted.
- 3. All paving areas to enable vehicle overrun requirements.
- 4. Paving Modules, below

Type 1: Irish Blue Limestone 140mm x RL varies

Type 2: Irish Blue Limestone 288mm x RL varies

Type 3: Irish Blue Limestone 584mm x RL varies

Note: Paving depth to engineers detail

Based upon Land and Property Services data with the permission of the controller of Her Majesty's Stationery Office, © Crown copyright and database rights (CS&LA 581)