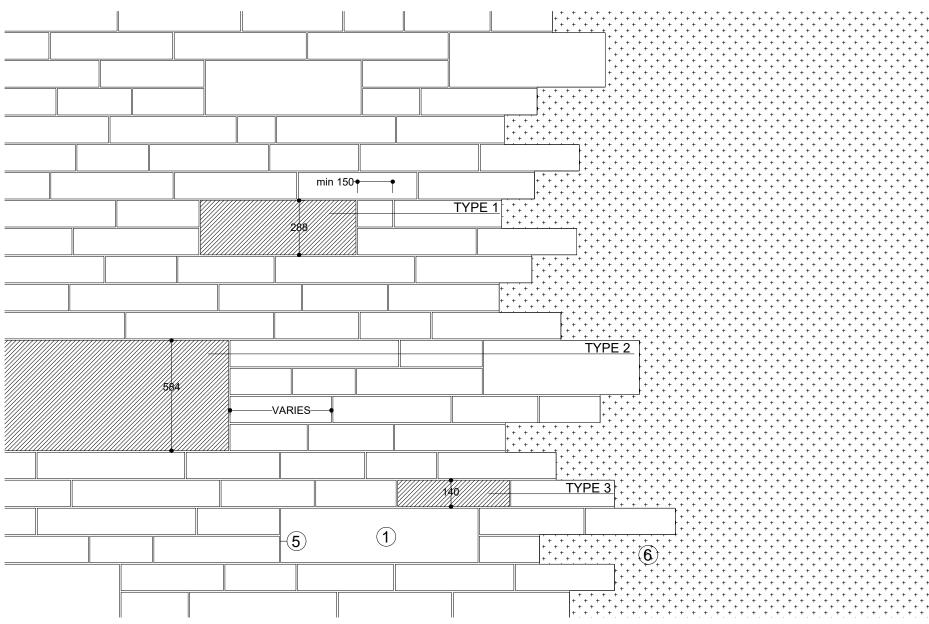

#### KEY

- Type 1-3 (See Notes) Irish Blue limestone Paving modules.
- 2. Mortar bed
- 3. Rigid foundation
- 4. Sub-base layer
- 5. 8mm wide mortar joints
- Planting (refer to landscape layout 2001)

#### NOTES

- 1. All measurements shown are in metres, and all levels are to ordnance datum unless otherwise indicated
- 2. All Coordinates are to Irish Grid, unless otherwise noted.
- 3. All paving areas to enable vehicle overrun requirements.
- 4. Paving Modules, below

Type 1: Irish Blue Limestone 140mm x RL varies

Type 2: Irish Blue Limestone 288mm x RL varies

Type 3: Irish Blue Limestone 584mm x RL varies

Note: Paving depth to engineers detail

Based upon Land and Property Services data with the permission of the controller of Her Majesty's Stationery Office, © Crown copyright and database rights (CS&LA 581)